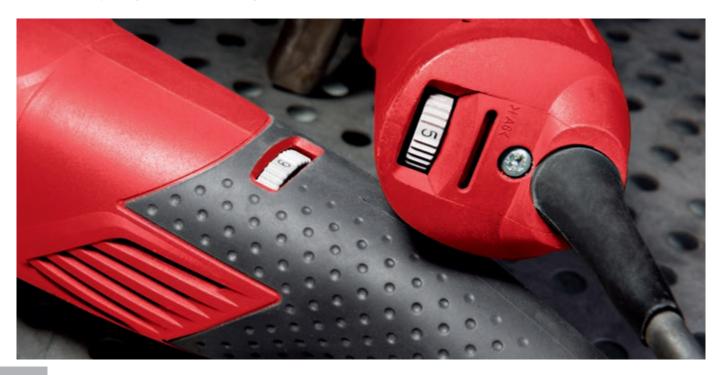

## Safety regulations

We strongly recommend that use is made of machines with variable speeds in order to optimize cutting speeds; this will lie between 10-50 m/sec., depending on the material to be ground.