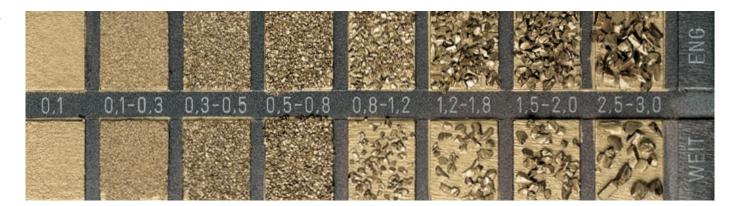

### **Technical Information**

HGW is supplied in a wide range of grit sizes – very coarse to extra fine – and in both a dense and open structure. Please select the individual grit sizes from the table below.

### **Application examples**

Coarse grit is used to grind soft materials; the harder the material, the finer the grit. A special manufacturing process is used to bond the grit to the core. Special coatings are available, but are dependent upon a wide variety of technical parameters. Please send your enquiry.